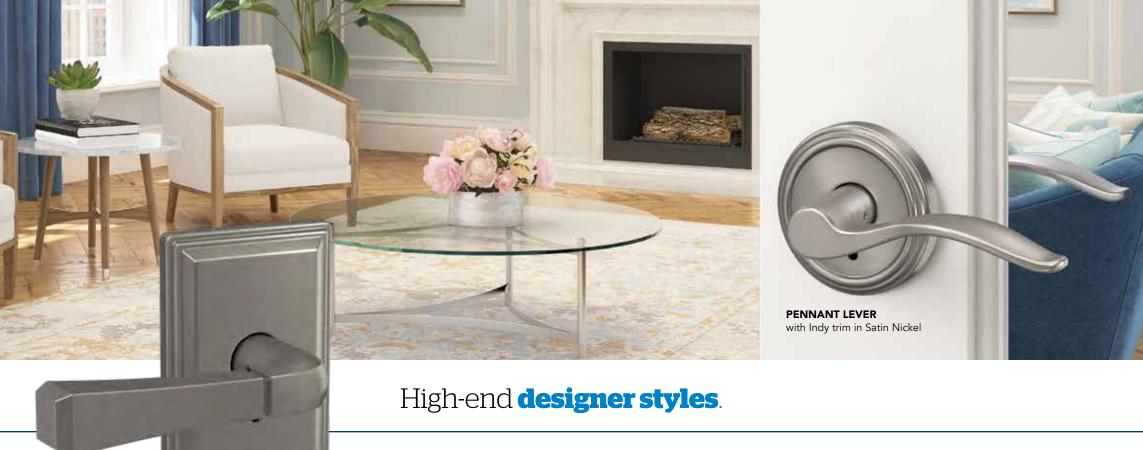

#### **PENNANT LEVER**

The flowing ribbon-like form of the Pennant lever is graceful and chic for a look that would be welcome in any home. An updated take on the wavy forms of the Colonial Revival style creates a sophisticated refresh that's suited for a variety of homes.

#### **INDY TRIM**

Inspired by the Bohemian modern trend yet transformed for timelessness, the Indy trim's versatility means even the toughest critic will fall in love.