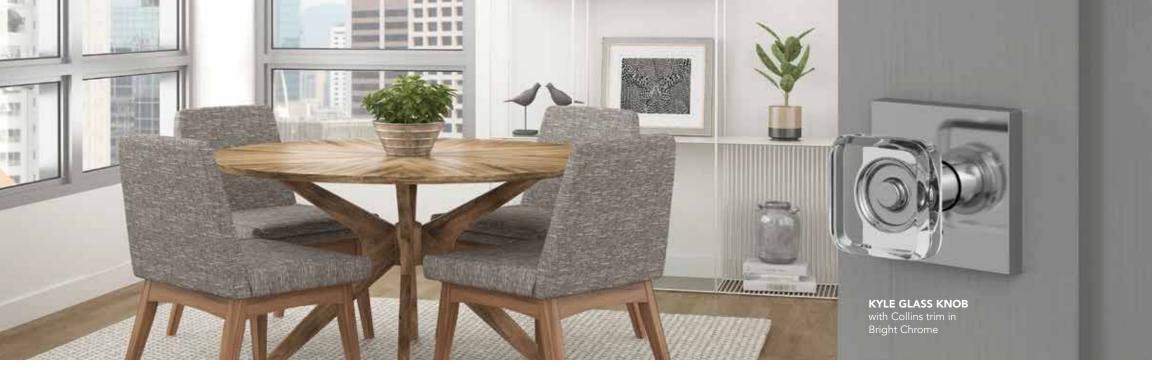

## New **contemporary** line.

#### **KYLE GLASS KNOB**

With its contemporary square shape and angled edges, the glass Kyle knob has undeniably earned its place in the future of home design.