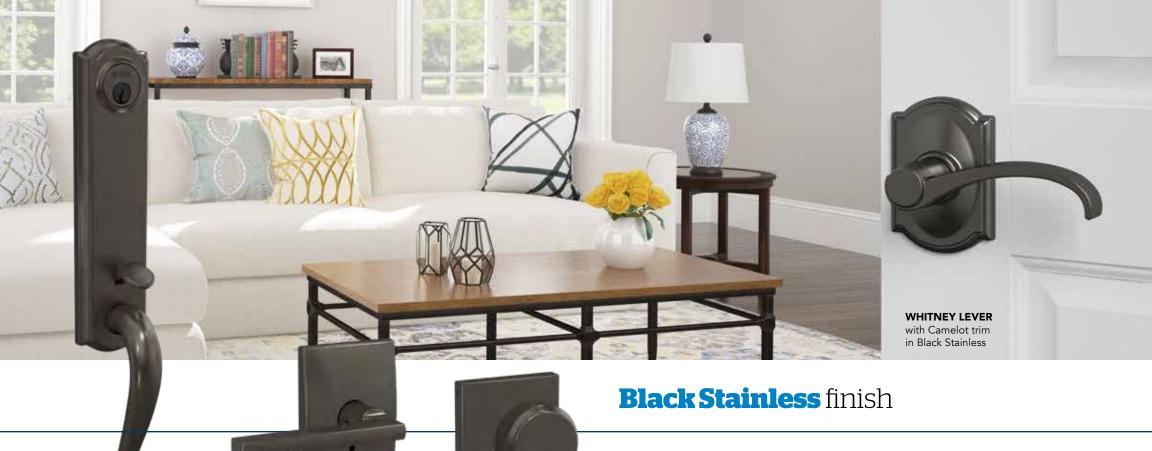

#### CAMELOT 3/4 TRIM HANDLESET in Black Stainless

with Century trim in Black Stainless

**BOWERY KNOB** with Collins trim in Black Stainless

Black stainless balances rich color with shine. It is versatile enough to be a statement piece while still integrating seamlessly with a home's existing style.

A clean, high-end look that won't show fingerprints or tarnish easily, black stainless is an approachable modern finish for those looking to break into a more contemporary style.

#### **BLACK STAINLESS**

530

Brings a refined flair not seen in some other dark finishes, adding sophistication to contemporary new construction and elevating traditional homes to a new level.

**MATTE BLACK** 