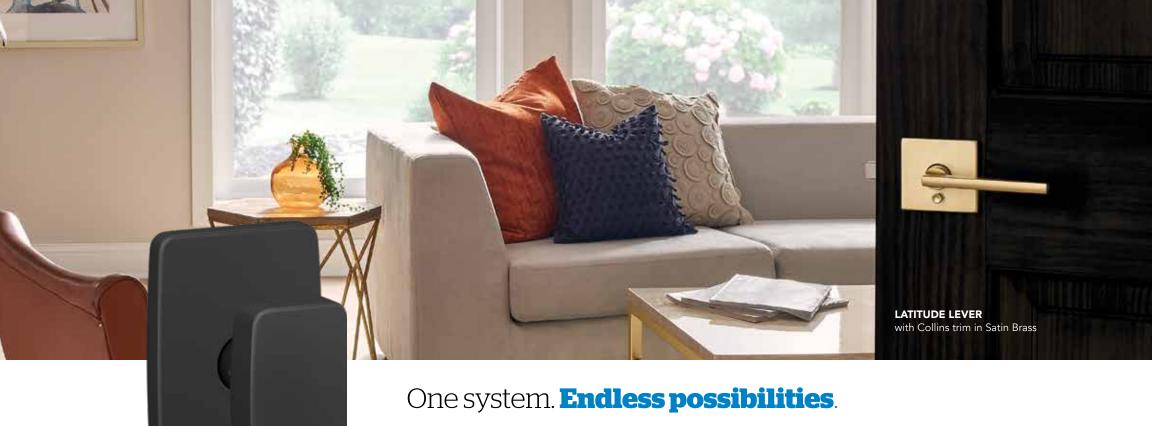

#### ONE SYSTEM.

Combined interior function works for both privacy and passage doors.

#### **ENDLESS POSSIBILITIES.**

With a variety of finish, knob, lever and decorative trim options to choose from, customers can find the perfect look for any home.

Flexible. **Simple**.