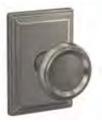

#### TRADITIONAL KNOBS AND LEVERS

Rooted in the past and focused on comfort, familiarity and romanticism.

ALEXANDRIA KNOB with Alden trim in Aged Bronze

WHITNEY LEVER with Camelot trim in Matte Black

**OFFERMAN KNOB** with Grandville trim in Aged Bronze