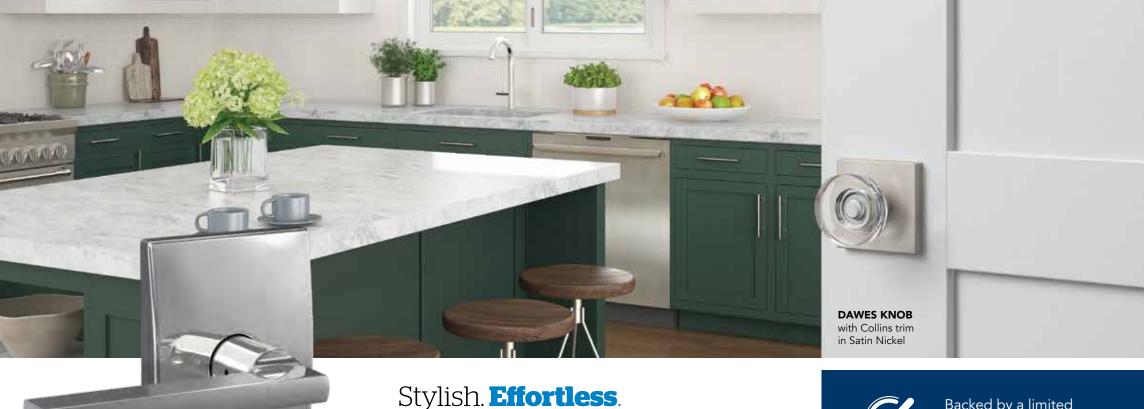

Flexible. **Simple**.

#### INNOVATIVE COMBINED INTERIOR FUNCTIONALITY.

Schlage Custom chassis innovatively combines privacy and passage functions into one lock. From bedroom to home office, adapt to the everchanging life of a room by switching from one function to the other.

It doesn't matter how many privacy or passage doors your customer needs.

YOU CAN OFFER THE ONLY LOCK THAT WORKS AS BOTH.

**DAWES KNOB** with Collins trim in Matte Black

**LATITUDE LEVER** with Century trim in Bright Chrome

Not only is it easy for customers to find the perfect personalized option, Schlage Custom Door Hardware is effortless to install.

- Easy installation in minutes
- All you need is a screwdriver and included allen wrench
- BHMA Residential AAA