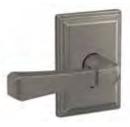

NORTHBROOK LEVER with Upland trim in Matte Black

**GANTON KNOB** with Dalton trim in Satin Nickel

**DAWES KNOB** with Collins trim in Bright Chrome

clybourn Lever with Dalton trim in Matte Black

GREENE 3/4 TRIM HANDLESET in Satin Nickel