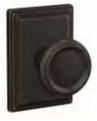

#### TRANSITIONAL KNOBS AND LEVERS

Adaptable yet ever evolving, borrowing trends and fashions from design movements throughout history.

HOBSON KNOB with Camelot trim in Satin Nickel

NIXON KNOB with Greene trim in Matte Black

**GANTON KNOB** with Dalton trim in Satin Nickel

**NIXON KNOB** with Greene trim in Matte Black

**OFFERMAN KNOB** with Grandville trim in Satin Nickel

**SWANSON KNOB** with Collins trim in Satin Chrome