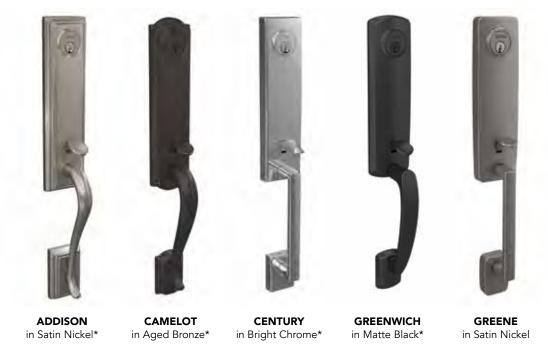

#### **3/4 TRIM HANDLESETS**

Premium Schlage Custom™ 3/4 Trim Handlesets extend the decorative trim from grip to deadbolt for a designer look while fitting on a variety of doors including 2 1/4″.

<sup>\*</sup>Handlesets also available in 2-piece.