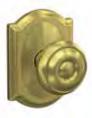

#### TRADITIONAL KNOBS AND LEVERS

Rooted in the past and focused on comfort, familiarity and romanticism.

ALEXANDRIA KNOB with Alden trim in Aged Bronze

WHITNEY LEVER with Camelot trim in Matte Black

**OFFERMAN KNOB** with Grandville trim in Aged Bronze

**RIVINGTON LEVER** with Grandville trim in Satin Nickel

**PENNANT LEVER**with Indy trim
in Matte Black

**GEORGIAN KNOB** with Camelot trim in Satin Brass