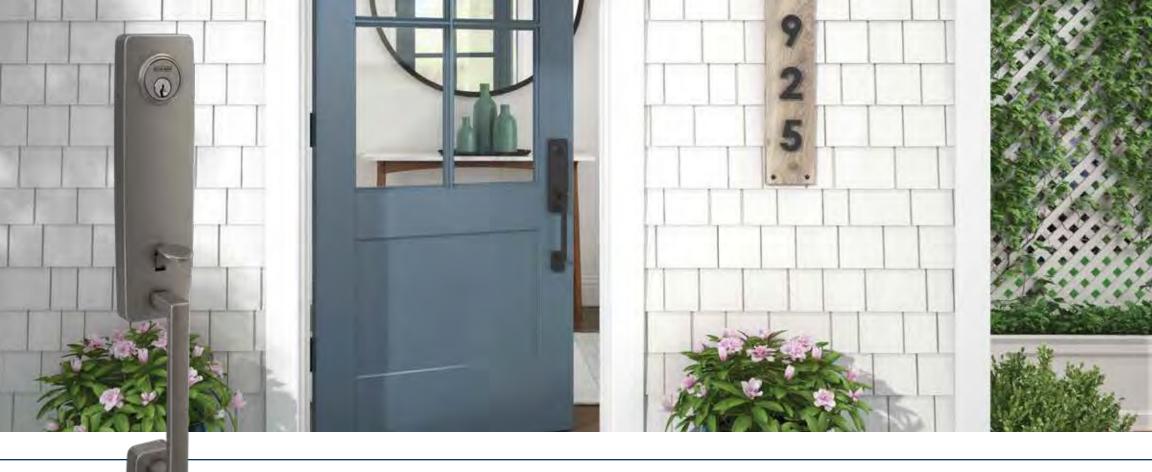

Offer your customers a front door designer makeover with **Schlage Custom**<sup>TM</sup> **3/4 Trim Handlesets**.

## **Premium style** that puts you in control.

#### **3/4 TRIM HANDLESETS**

Premium Schlage Custom™ 3/4 Trim Handlesets extend the decorative trim from grip to deadbolt for a designer look while fitting on a variety of doors including 2 1/4″.

<sup>\*</sup>Handlesets also available in 2-piece.