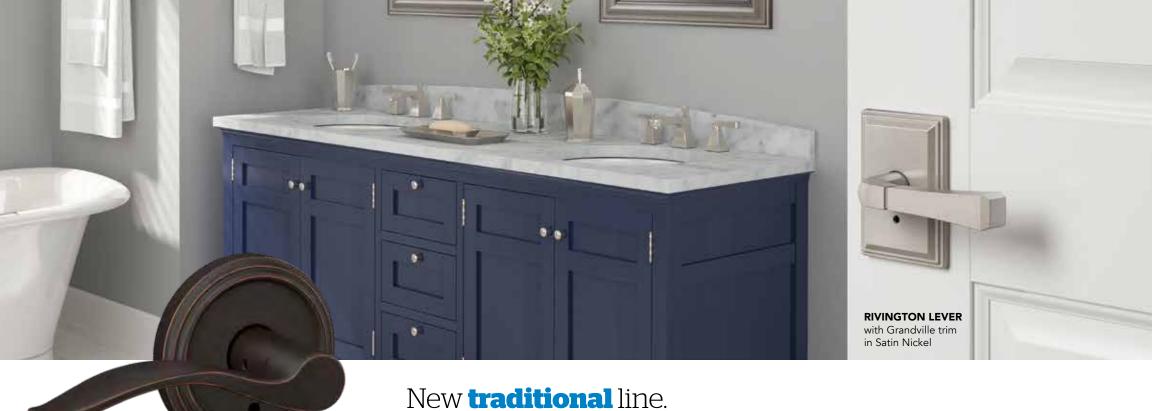

## **RIVINGTON LEVER** with Grandville trim in Satin Nickel

Schlage Custom Door Hardware offers a premium designer look and feel to give each room in the home the flawless look it deserves.

- Concealed screws
- Low profile trim
- Future style updates take only minutes without removing the lock

## New **contemporary** line.