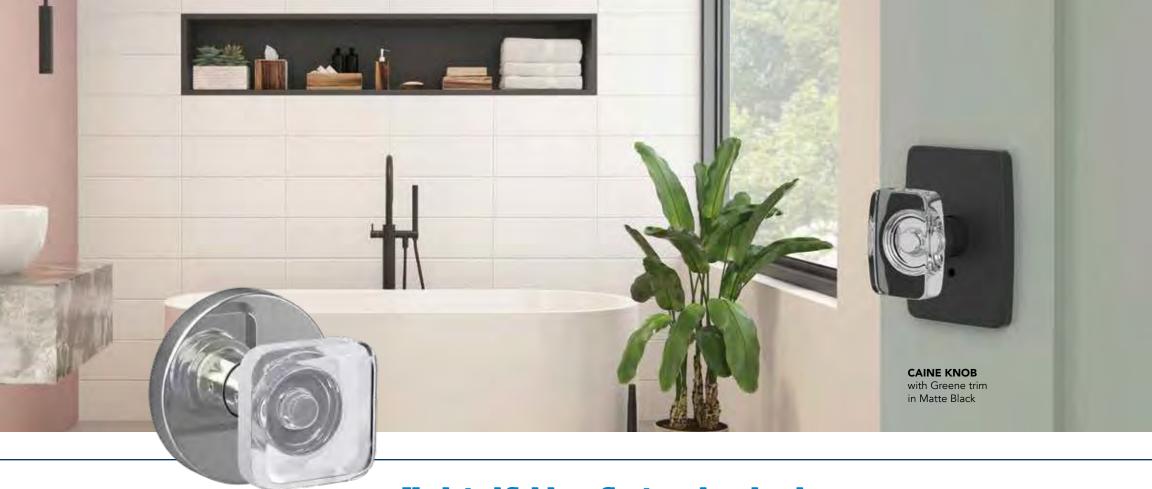

#### **CAINE GLASS KNOB**

Gentle curvature is both easy on the eyes and inviting to touch, creating an aesthetic that pulls you in with a bold yet welcoming statement.

#### **GREENE TRIM**

With a simple form at first glance, the Greene trim reveals an understated sophistication to the keen eye.