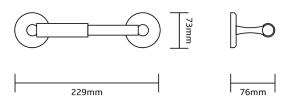

## 4952 T/P HOLDER WITH PLASTIC TUBE

Material - Zinc and Plastic Concealed mounting screws

SN - Satin Nickel

CH - Polished Chrome

BL - Matte Black

ORB - Oil Rubbed Bronze