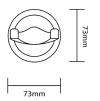

#### **4960 TOWEL RING**

Material – Zinc Concealed mounting screws SN – Satin Nickel CH – Polished Chrome BL – Matte Black ORB – Oil Rubbed Bronze