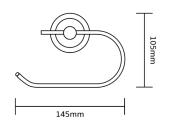

#### 4955 EURO T/P HOLDER

Material – Zinc Concealed mounting screws SN – Satin Nickel CH – Polished Chrome BL – Matte Black ORB – Oil Rubbed Bronze