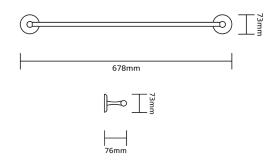

#### 4924 24" TOWEL BAR

Material – Zinc and 204 Stainless Concealed mounting screws

SN - Satin Nickel CH - Polished Chrome BL - Matte Black ORB - Oil Rubbed Bronze