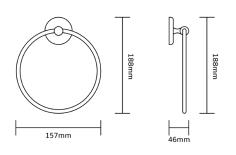

#### **4960 TOWEL RING**

Material – Zinc Concealed mounting screws SN – Satin Nickel CH – Polished Chrome BL – Matte Black ORB – Oil Rubbed Bronze