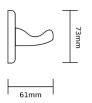

#### **4954 DOUBLE ROBE HOOK**

Material – Zinc Concealed mounting screws SN – Satin Nickel CH – Polished Chrome BL – Matte Black ORB – Oil Rubbed Bronze