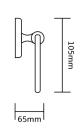

#### **4954 DOUBLE ROBE HOOK**

Material – Zinc Concealed mounting screws SN – Satin Nickel CH – Polished Chrome BL – Matte Black ORB – Oil Rubbed Bronze