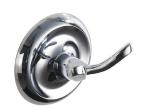

#### **4954 DOUBLE ROBE HOOK**

Material – Zinc Concealed mounting screws SN – Satin Nickel CH – Polished Chrome BL – Matte Black ORB – Oil Rubbed Bronze