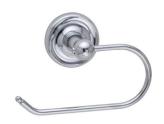

#### 4955 EURO T/P HOLDER

Material – Zinc Concealed mounting screws SN – Satin Nickel CH – Polished Chrome BL – Matte Black ORB – Oil Rubbed Bronze