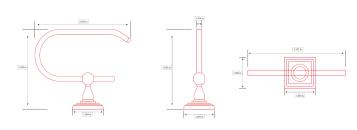

#### 9455 EURO T/P HOLDER

Material – Zinc Concealed mounting screws SN – Satin Nickel CH – Polished Chrome BL – Matte Black ORB – Oil Rubbed Bronze