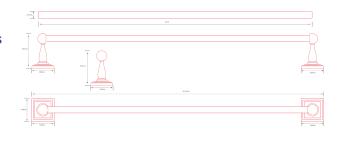

#### 9424 24" TOWEL BAR

Material – Zinc and 204 Stainless Concealed mounting screws SN – Satin Nickel CH – Polished Chrome BL – Matte Black ORB – Oil Rubbed Bronze