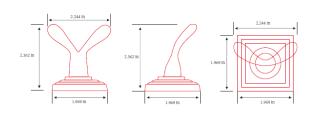

#### 9454 DOUBLE ROBE HOOK

Material – Zinc Concealed mounting screws SN – Satin Nickel CH – Polished Chrome BL – Matte Black ORB – Oil Rubbed Bronze