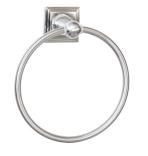

#### 9460 TOWEL RING

Material – Zinc Concealed mounting screws SN – Satin Nickel CH – Polished Chrome BL – Matte Black ORB – Oil Rubbed Bronze