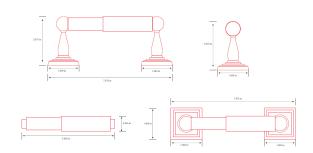

#### 9455 EURO T/P HOLDER

Material – Zinc Concealed mounting screws SN – Satin Nickel CH – Polished Chrome BL – Matte Black ORB – Oil Rubbed Bronze