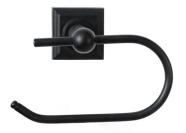

#### 9455 EURO T/P HOLDER

Material – Zinc Concealed mounting screws SN – Satin Nickel CH – Polished Chrome BL – Matte Black ORB – Oil Rubbed Bronze