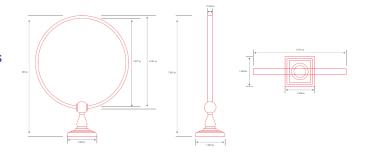

#### 9460 TOWEL RING

Material – Zinc Concealed mounting screws SN – Satin Nickel CH – Polished Chrome BL – Matte Black ORB – Oil Rubbed Bronze