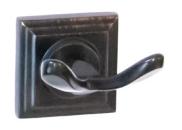

#### 9454 DOUBLE ROBE HOOK

Material – Zinc Concealed mounting screws SN – Satin Nickel CH – Polished Chrome BL – Matte Black ORB – Oil Rubbed Bronze