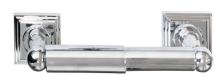

#### 9455 EURO T/P HOLDER

Material – Zinc Concealed mounting screws SN – Satin Nickel CH – Polished Chrome BL – Matte Black ORB – Oil Rubbed Bronze