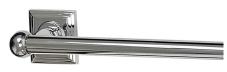

#### 9424 24" TOWEL BAR

Material – Zinc and 204 Stainless Concealed mounting screws SN – Satin Nickel CH – Polished Chrome BL – Matte Black ORB – Oil Rubbed Bronze